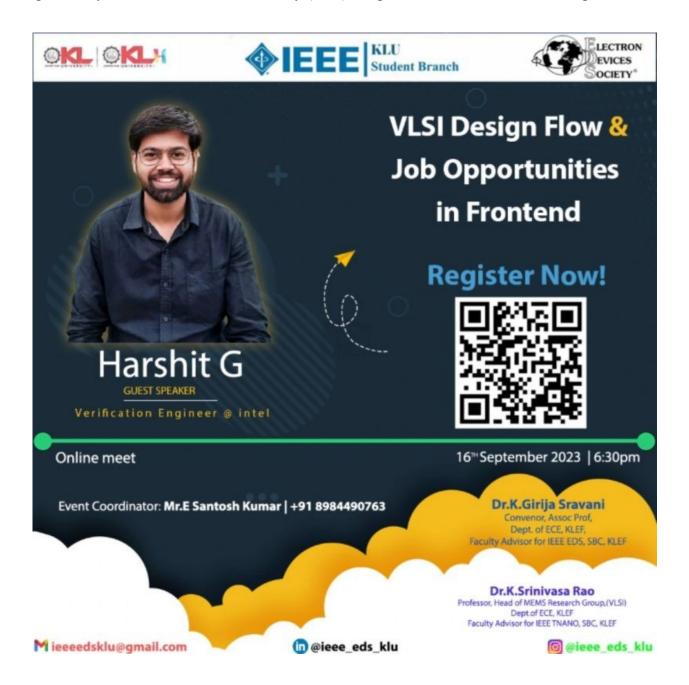

Online webinar on "VLSI Design Flow & Job Opportunities in Frontend". This webinar is organized by IEEE Electron Device Society (EDS), Department of ECE, KLEF 16<sup>th</sup> Sep 2023.

#### 1. Introduction:

The online webinar titled "THE TALK 23" was organized by the IEEE Electron Device Society (EDS) in collaboration with the Department of Electronics and Communication Engineering (ECE) at KLEF. This webinar aimed to delve into significant topics and recent advancements in the field of electronics and communication, fostering discussions and knowledge exchange among participants.